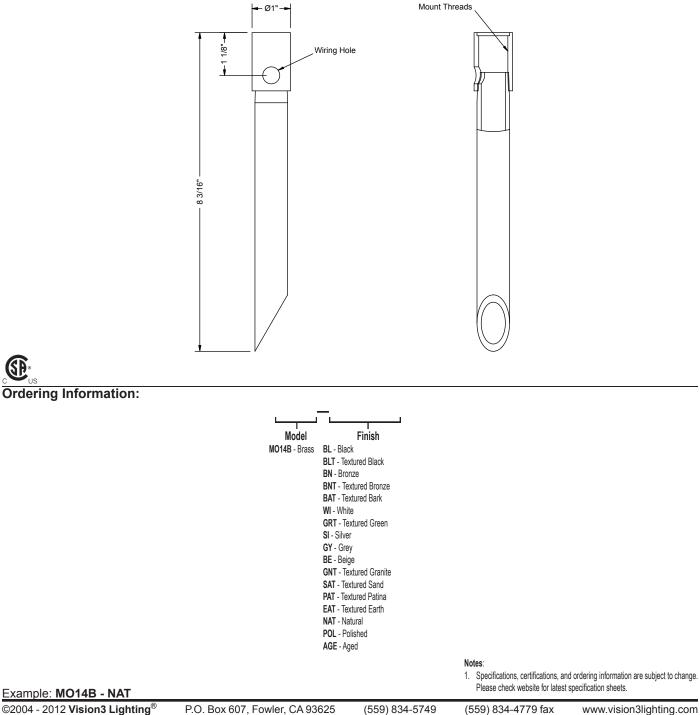

## Brass Stake Mount MODEL MO14

1/2" NPSM

## Specifications:

**Construction:** Machined C36000 brass stake with industry standard 1/2"-14 NPSM internal mounting threads. Angled point allows for easy installation in ground. Side wiring hole allows for easy wiring of fixture after installation. **Finish:** TGIC thermo set polyester powder coat paint available in 14 standard

colors. Also available in three additional metal finishes: Natural, Polished, and Aged.

**Certification:** CSA tested & certified to US and Canadian safety standards for wet location landscape use per UL1838 & CSA No. C22.2.